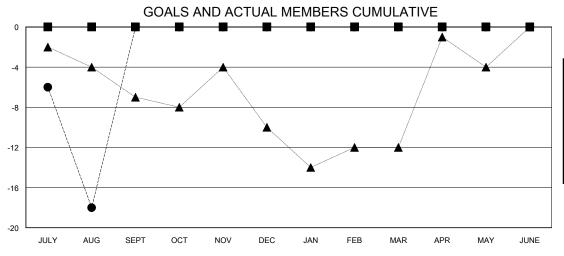

## GMT: LOCATION PENNSYLVANIA GMT CA

| Clubs                 |               |           |               | Members               |                       |                         |                                                    |
|-----------------------|---------------|-----------|---------------|-----------------------|-----------------------|-------------------------|----------------------------------------------------|
| RESULTS FOR 2024-2025 |               |           |               | RESULTS FOR 2024-2025 |                       |                         |                                                    |
| QUARTER               | NEW CLUB GOAL | NEW CLUBS | DROPPED CLUBS | QUARTER MEMB          | ER GROWTH NET<br>GOAL | MEMBER GROWTH<br>ACTUAL | DROPPED<br>MEMBERS ACTUAL<br>(including transfers) |
| JULY/AUG/SEPT         | 0             | 0         | 0             | JULY/AUG/SEPT         | 0                     | 2                       | 20                                                 |
| OCT/NOV/DEC           | 1             | 0         | 0             | OCT/NOV/DEC           | 0                     | 0                       | 0                                                  |
| JAN/FEB/MAR           | 0             | 0         | 0             | JAN/FEB/MAR           | 0                     | 0                       | 0                                                  |
| APR/MAY/JUNE          | 0             | 0         | 0             | APR/MAY/JUNE          | 0                     | 0                       | 0                                                  |

## GOALS AND ACTUAL NEW CLUBS CUMULATIVE

| - 🔳 - | MEMBER GROWTH NET GOAL |  |
|-------|------------------------|--|
|       |                        |  |

- ■ - MEMBER GROWTH ACTUAL

- ▲ - LAST YEAR MEMBERSHIP ACTUAL